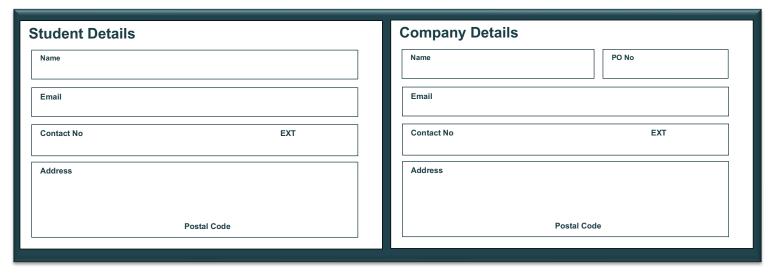

# **Purchase Order Form**







## step2 - your course of study?

| COURSE / PRODUCT                      | CODE       | COST    | POSTAGE<br>& EXTRAS | TOTAL COST |
|---------------------------------------|------------|---------|---------------------|------------|
| e.g., Forensic Science Level 3 Course | OLC BLM 12 | £275.00 | £99.99              | £374.99    |
|                                       |            |         |                     |            |
|                                       |            |         |                     |            |
|                                       |            |         |                     |            |

### step3 - who do we bill?



#### PLEASE RETURN THE PURCHASE ORDER TO US:

By Post to: Open Learning College

London Campus 124 City Road London EC1V 2NX United